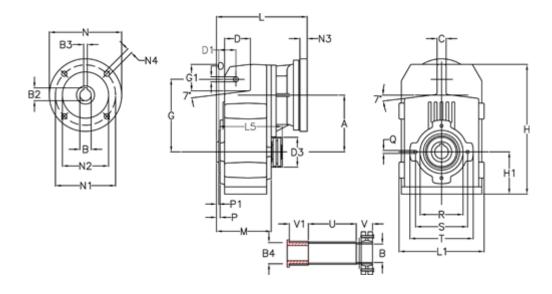

## **Data Sheet**

Article number: 29560225618220
Description: Shaft mounted gear

A253QF30-256,1-P63B5

## **Measures**

| A = 128.75 | D1 = 43.5 | l5 = 197.5 | P1                                  | = 3.5    | V  |
|------------|-----------|------------|-------------------------------------|----------|----|
| B = 30     | d3 = 83   | M = 135.5  | Q                                   | = M10x14 | V1 |
| B1 = 11    | G = 162   | N = 140    | R                                   | = 110    |    |
| B2 = 12.8  | G1 = 58.0 | N1 = 115   | S                                   | = 130    |    |
| B3 = 4     | H = 290.5 | N2 = 95    | Т                                   | = 150    |    |
| B4 = 30    | H1 = 93.5 | N4 = M8x19 | Tightening torque Nm adapter bushin | g = 6.0  |    |
| C = 20     | L = 213.0 | O = 13     | Tightening torque Nm shrink disc    | = 7.0    |    |
| D = 57.0   | L1 = 188  | P = 6.0    | U                                   | = 120.5  |    |